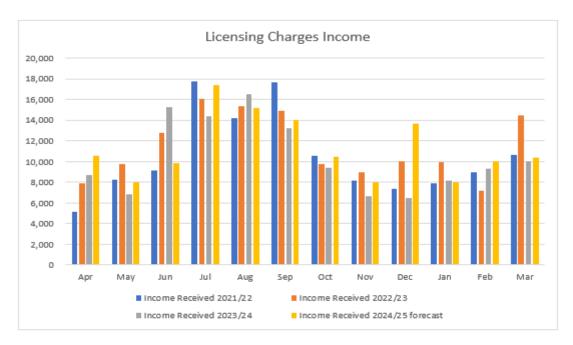

# 2. Prior years analysis, current financial year projections

The graph below illustrates income received compared to applications received over the last three years and a forecast for the current year. A full analysis of fees and charges has been undertaken with a view to achieving total cost recovery. Some fees are limited as they have a price ceiling that we cannot breach.

|                       | 2021/22   | 2022/23   | 2023/24   | 2024/25<br>forecast |
|-----------------------|-----------|-----------|-----------|---------------------|
| Applications Received | 837       | 852       | 790       | 885                 |
| Income Received       | (125,726) | (137,164) | (124,921) | (135,500)           |

The table below highlights actual income achieved against budget for the last three financial years and a forecast for 2024/2025. Many of the fees within the Licensing service are statutory, or statutory with a ceiling range as to what we can charge.

| Income achieved                      | 2021/22<br>Actual (£) | 2022/23<br>Actual (£) | 20234/24<br>Actual (£) | 2024/25<br>Forecast<br>(£) |
|--------------------------------------|-----------------------|-----------------------|------------------------|----------------------------|
| Licensing Income                     | (125,723)             | (137,164)             | (124,973)              | (135,500)                  |
| Budget                               | (129,700)             | (135,500)             | (134,100)              | (135,500)                  |
| Income Achieved (Above)/Below Budget | 3,977                 | (1,664)               | 9,127                  | -                          |