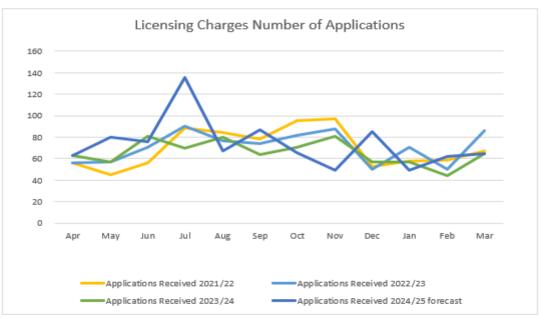

# 2. Prior years analysis, current financial year projections

The graph below illustrates income received compared to applications received over the last three years and a forecast for the current year. A full analysis of fees and charges has been undertaken with a view to achieving total cost recovery. Some fees are limited as they have a price ceiling that we cannot breach.

|                       | 2021/22   | 2022/23   | 2023/24   | 2024/25<br>forecast |
|-----------------------|-----------|-----------|-----------|---------------------|
| Applications Received | 837       | 852       | 790       | 885                 |
| Income Received       | (125,726) | (137,164) | (124,921) | (135,500)           |